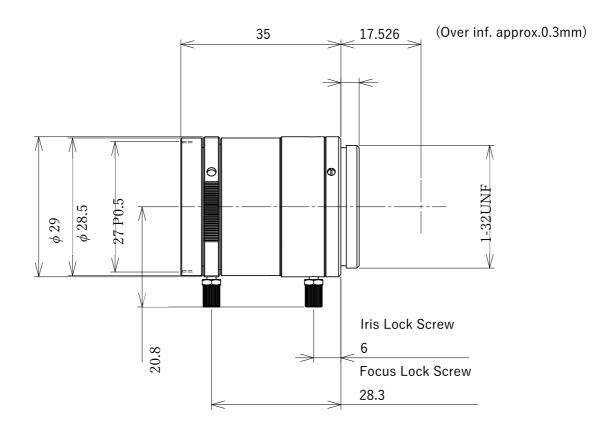

## [SPECIFICATIONS]

| Image size:              | 2/3" ф11mm 8.8×6.6mm (4:3)              | Back focal dista  |
|--------------------------|-----------------------------------------|-------------------|
| Focal length:            | 16mm                                    | Flange focal dist |
| Maximum aperture ratio:  | 1 : 2.4                                 | Operation         |
| Iris:                    | F2.4~22                                 | Operation:        |
| Angle of view:           | H40.3°×V30.8°×D49.1° (∞)                | Operating Temp    |
| Minimum object distance: | 0.1m (recommended object distance 0.3m) | Mount:            |
| Resolution:              | 2.7µm (at object distance of 0.3m)      | Filter screw size |
| TV distortion:           | 0.00005% (at object distance of 0.3m)   | Dimensions:       |
| Optical distortion:      | -0.26% (at object distance of 0.3m)     |                   |
|                          |                                         |                   |

| Back focal distance:   | 14.276mm (∞)                                                            |  |
|------------------------|-------------------------------------------------------------------------|--|
| Flange focal distance: | 17.526mm (∞)<br>Over inf. approx. 0.3mm                                 |  |
| Operation:             | Focus Manual<br>Iris Manual                                             |  |
| Operating Temperature: | -10∼+50°C                                                               |  |
| Mount:                 | C-mount                                                                 |  |
| Filter screw size:     | 27mm P0.5                                                               |  |
| Dimensions:            | φ29×35.0mm<br>(the length is 36.4mm at<br>minimum object distance 0.1m) |  |
| Weight:                | Approx. 50g                                                             |  |

## [DRAWING]